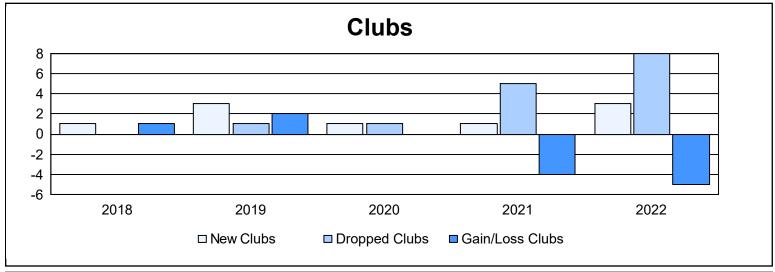

District LA 6 As of June 2022 Cumulative

| Year      | New<br>Clubs | Dropped<br>Clubs | Gain/<br>Loss<br>Clubs | New<br>Members | Charter<br>Members | Reinstate<br>Members | Transfer<br>Members | Total<br>Member<br>Added | Total<br>Members<br>Dropped | Gain/<br>Loss<br>Members |
|-----------|--------------|------------------|------------------------|----------------|--------------------|----------------------|---------------------|--------------------------|-----------------------------|--------------------------|
| 2017-2018 | 1            | 0                | 1                      | 257            | 35                 | 34                   | 2                   | 328                      | 215                         | 113                      |
| 2018-2019 | 3            | 1                | 2                      | 189            | 91                 | 22                   | 1                   | 303                      | 295                         | 8                        |
| 2019-2020 | 1            | 1                | 0                      | 89             | 44                 | 14                   | 8                   | 155                      | 262                         | -107                     |
| 2020-2021 | 1            | 5                | -4                     | 177            | 59                 | 10                   | 2                   | 248                      | 326                         | -78                      |
| 2021-2022 | 3            | 8                | -5                     | 142            | 113                | 69                   | 5                   | 329                      | 387                         | -58                      |
| Average   | 2            | 3                | -1                     | 171            | 68                 | 30                   | 4                   | 273                      | 297                         | -24                      |