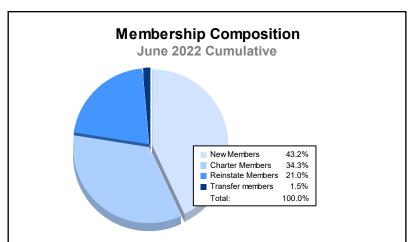

District LA 6 As of June 2022 Cumulative

| Year      | New<br>Clubs | Dropped<br>Clubs | Gain/<br>Loss<br>Clubs | New<br>Members | Charter<br>Members | Reinstate<br>Members | Transfer<br>Members | Total<br>Member<br>Added | Total<br>Members<br>Dropped | Gain/<br>Loss<br>Members |
|-----------|--------------|------------------|------------------------|----------------|--------------------|----------------------|---------------------|--------------------------|-----------------------------|--------------------------|
| 2017-2018 | 1            | 0                | 1                      | 257            | 35                 | 34                   | 2                   | 328                      | 215                         | 113                      |
| 2018-2019 | 3            | 1                | 2                      | 189            | 91                 | 22                   | 1                   | 303                      | 295                         | 8                        |
| 2019-2020 | 1            | 1                | 0                      | 89             | 44                 | 14                   | 8                   | 155                      | 262                         | -107                     |
| 2020-2021 | 1            | 5                | -4                     | 177            | 59                 | 10                   | 2                   | 248                      | 326                         | -78                      |
| 2021-2022 | 3            | 8                | -5                     | 142            | 113                | 69                   | 5                   | 329                      | 387                         | -58                      |
| Average   | 2            | 3                | -1                     | 171            | 68                 | 30                   | 4                   | 273                      | 297                         | -24                      |